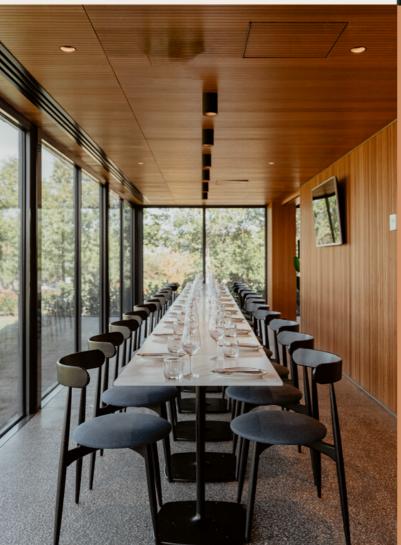

# Private Dining Room

### **OVERVIEW**

Our Private Dining Room is a secluded extension of 1309. With floor to ceiling windows and beautiful views.

### **Capacity**

Minimum 12 Guests Maximum 22 Guests

### **Minimum Spend**

Sunday to Friday \$1,600 Saturday \$1,800

PRIVATE EVENTS