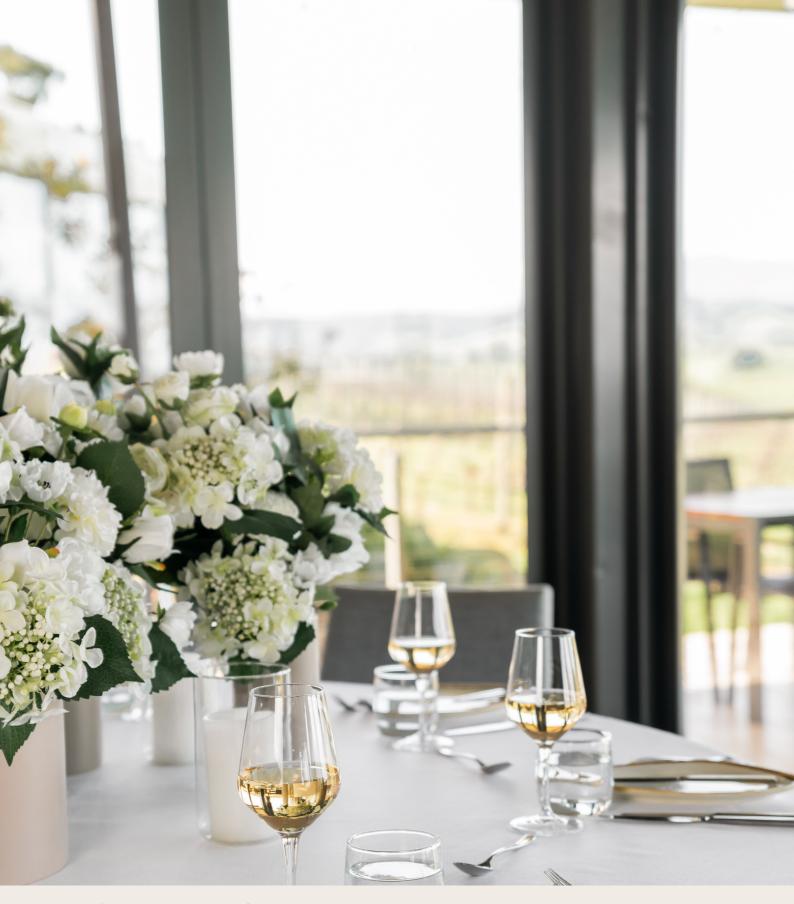

PRIVATE EVENTS

# Private Dining Room

### **OVERVIEW**

Our Private Dining Room is a secluded extension of 1309. With floor to ceiling windows and beautiful views.