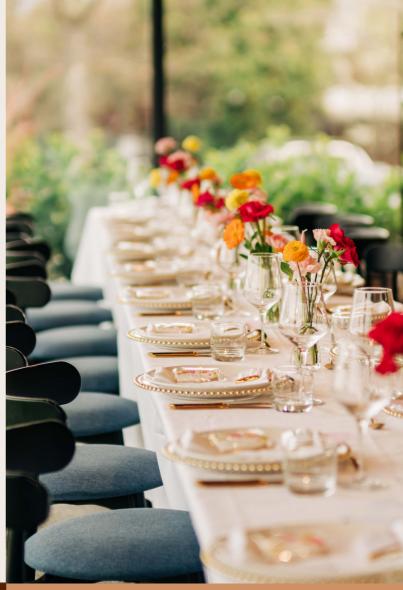

# Melba & Anderson

### **OVERVIEW**

The Melba & Anderson rooms create one large, bright space with both private bar, wrap around balcony and vineyard views.

It is the ultimate space to host a large event.

### Capacity

Minimum 50 Guests

Maximum seated 120 Guests

Maximum cocktail 180 Guests

### **Minimum Spend**

Sunday to Friday \$8,400 Saturday \$12,000 May - September Saturday \$18,000 October - April